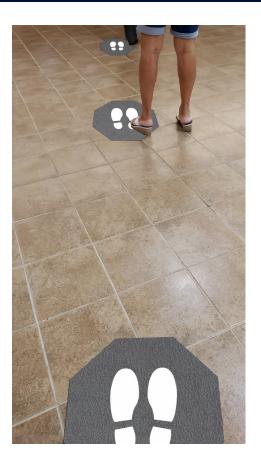

- **Provides Clear Direction** Universal "stop sign" shape with shoe prints marks where customers should stand; mats can be placed at safe intervals in virtually any configuration
- Stays in Place Adhesive backing keeps the mat flat and in place, even with heavy cart and buggy traffic
- **Hassle Free** Mats can be left in place during daily floor cleaning; floor scrubbers, mops, and brooms will pass right over them without causing damage
- Won't Leave Residue Stick-and-Stand mats are less likely to leave a sticky residue than floor decals
- Odor Resistant Anti-microbially treated for protection from odors
- Slip Resistant Low-profile high-traction surface provides additional traction and slip resistance
- Will perform for up to 3 to 4 months under normal use