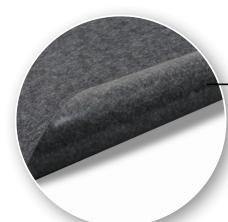

## **Adhesive backing**

Keeps mat in place, but won't leave residue like most floor decals