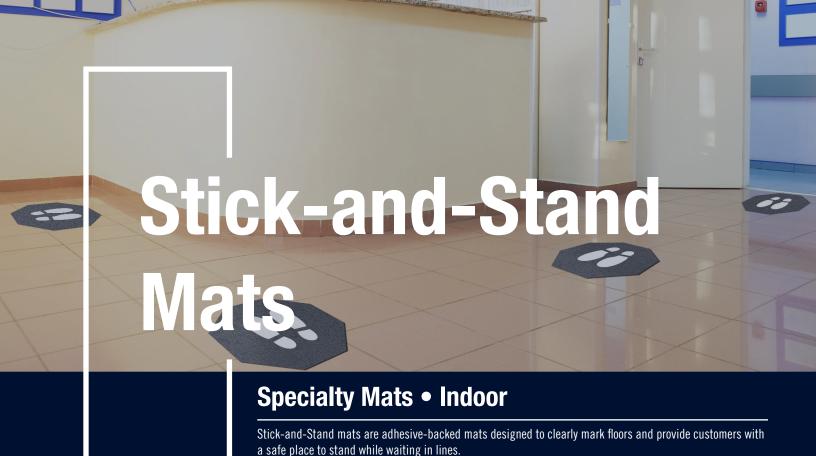

- **Provides Clear Direction** Universal "stop sign" shape with shoe prints marks where customers should stand; mats can be placed at safe intervals in virtually any configuration
- Stays in Place Adhesive backing keeps the mat flat and in place, even with heavy cart and buggy traffic
- **Hassle Free** Mats can be left in place during daily floor cleaning; floor scrubbers, mops, and brooms will pass right over them without causing damage
- Won't Leave Residue Stick-and-Stand mats are less likely to leave a sticky residue than floor decals
- Odor Resistant Anti-microbially treated for protection from odors
- Slip Resistant Low-profile high-traction surface provides additional traction and slip resistance
- Will perform for up to 3 to 4 months under normal use









## **Stick-and-Sta